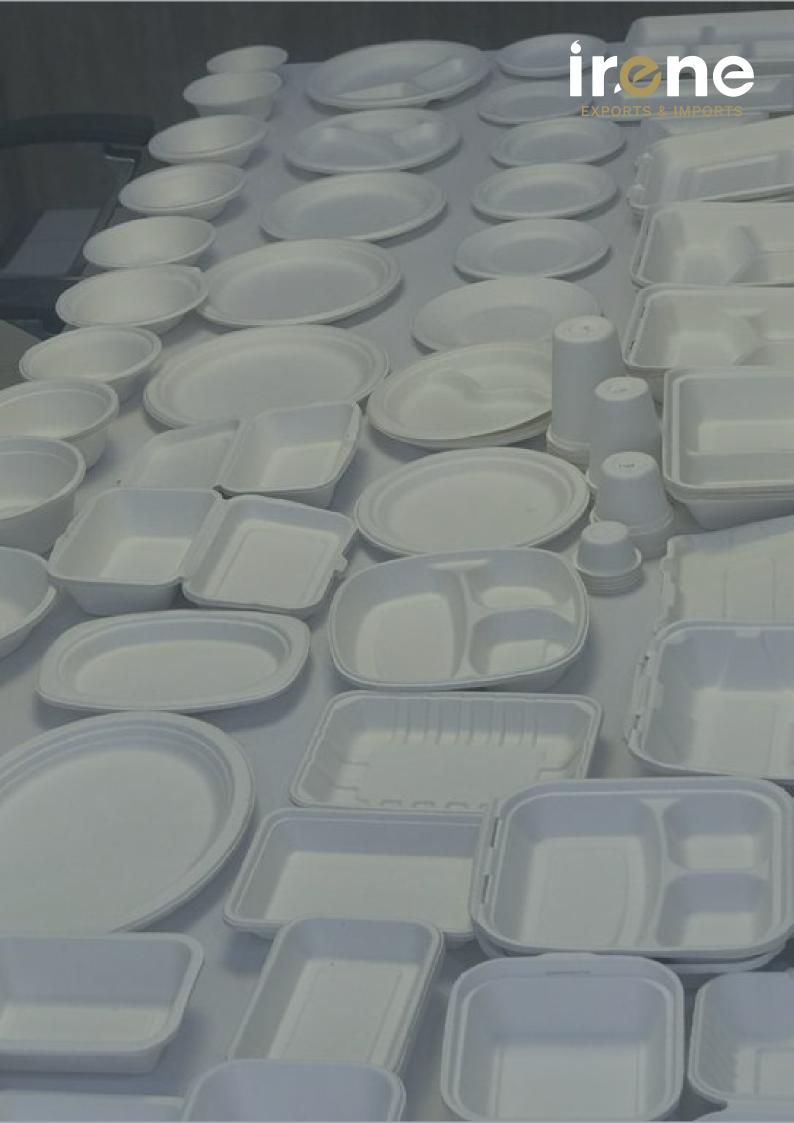

### **WE PRODUCE**

IRENE Tableware and food packaging are made from the pulp of agricultural waste such as sugarcane residue called bagasse which is 100% Biodegradable.

PLAIN PLATES

COMPARTMENT PLATES

DONA & BOWLS

CLAMSHELL & MEAL TRAY

LIDS & TRAY

We're taking a big stride toward a plastic-free world by offering a revolutionary innovation that contributes to the protection of the environment and the value chain of both nature and humans.