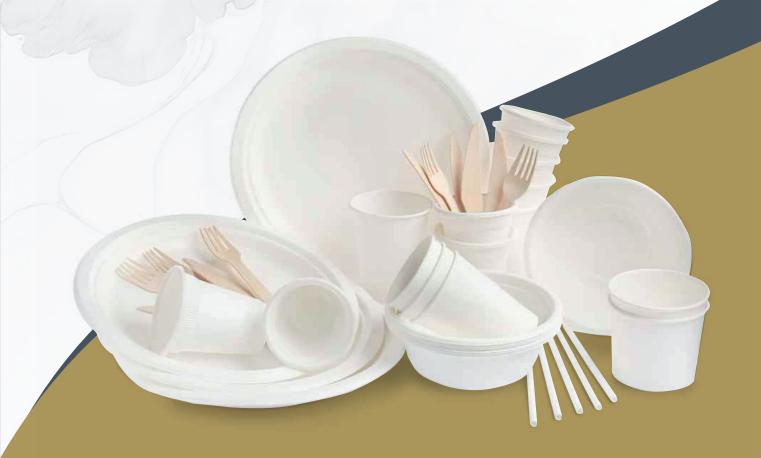

### **WE PRODUCE**

IRENE Tableware and food packaging are made from the pulp of agricultural waste such as sugarcane residue called bagasse which is 100% Biodegradable.

PLAIN PLATES

COMPARTMENT PLATES

DONA & BOWLS

CLAMSHELL & MEAL TRAY

LIDS & TRAY

We're taking a big stride toward a plastic-free world by offering a revolutionary innovation that contributes to the protection of the environment and the value chain of both nature and humans.