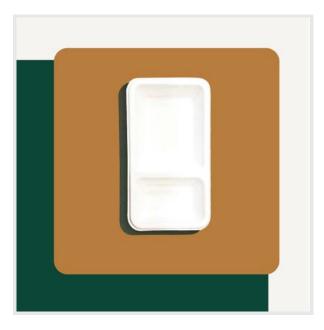

### **WE PRODUCE**

IRENE Tableware and food packaging are made from the pulp of agricultural waste such as sugarcane residue called bagasse which is 100% Biodegradable.

PLAIN PLATES

COMPARTMENT PLATES

DONA & BOWLS

#### **6' SQUARE PLATE**

**WEIGHT** 8 g

#### 7' ROUND PLATE

PRODUCT SIZE:

175mm Diameter x 20mm Depth

WEIGHT 9 g