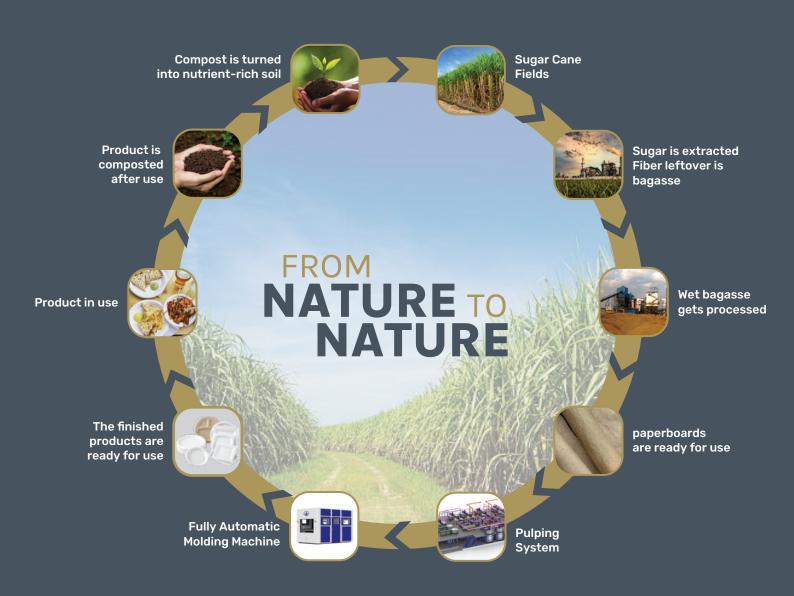

#### LIFE CYCLE OF SUGARCANE BAGASSE

Sugarcane has undefined uses and one of it is Bagasse Fibers. These fibers are Processed and dried and are used for best quality Bagasse Eco-Friendly Crockery.