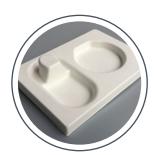

### **WE PRODUCE**

IRENE Tableware and food packaging are made from the pulp of agricultural waste such as sugarcane residue called bagasse which is 100% Biodegradable.

PLAIN PLATES

COMPARTMENT PLATES

DONA & BOWLS

#### **4X4 DONA**

**WEIGHT** 5.5 g

60z BOWL - 180 ml

WEIGHT 5.5 g

8oz BOWL - 240 ml

WEIGHT

12oz BOWL- 350 ml

**WEIGHT** 8.5 g