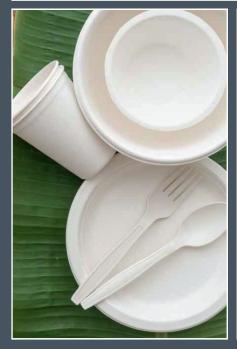

### **WE PRODUCE**

IRENE Tableware and food packaging are made from the pulp of agricultural waste such as sugarcane residue called bagasse which is 100% Biodegradable.

PLAIN PLATES

COMPARTMENT PLATES

DONA & BOWLS

CLAMSHELL & MEAL TRAY

LIDS & TRAY

We're taking a big stride toward a plastic-free world by offering a revolutionary innovation that contributes to the protection of the environment and the value chain of both nature and humans.