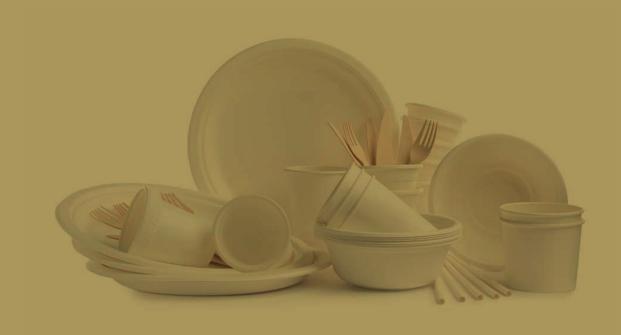

### **WE PRODUCE**

IRENE Tableware and food packaging are made from the pulp of agricultural waste such as sugarcane residue called bagasse which is 100% Biodegradable.

PLAIN PLATES

COMPARTMENT PLATES

DONA & BOWLS

CLAMSHELL & MEAL TRAY

LIDS & TRAY

We're taking a big stride toward a plastic-free world by offering a revolutionary innovation that contributes to the protection of the environment and the value chain of both nature and humans.