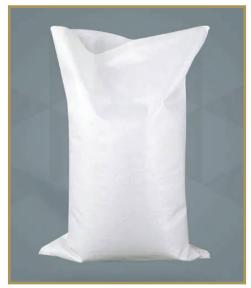

#### **LAMINATED**

#### **WOVEN BAGS-**

#### **PRODUCT DETAILS**

| MATERIAL          | POLYPROPYLENE           |
|-------------------|-------------------------|
| STORAGE CAPACITY  | AS PER REQUIREMENTS     |
| COLOR             | AS PER REQUIREMENTS     |
| PACKAGING TYPE    | BUNDLES                 |
| USAGE/APPLICATION | PACKAGING               |
| SHAPE             | ROUND                   |
| IS IT WATERPROOF  | WATERPROOF              |
| PATTERN           | PLAIN AND PRINTED       |
| REUSABLE          | YES                     |
| DESIGN            | AS PER CUSTOMER REQUEST |
| BAG SIZE          | AS PER CUSTOMER REQUEST |
| UV PROTECTION     | YES                     |

#### **SPECIFICATIONS**

Low Electrostatic
Charge