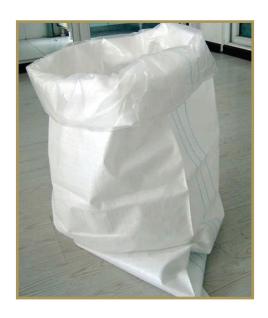

#### **PP WOVEN**

#### **SACKS BAGS** -

#### PRODUCT DETAILS

| MATERIAL          | POLYPROPYLENE           |
|-------------------|-------------------------|
| STORAGE CAPACITY  | AS PER REQUIREMENTS     |
| COLOR             | WHITE                   |
| PACKAGING TYPE    | BUNDLES                 |
| USAGE/APPLICATION | PACKAGING               |
| SHAPE             | ROUND                   |
| IS IT WATERPROOF  | WATERPROOF              |
| PATTERN           | PLAIN AND PRINTED       |
| REUSABLE          | YES                     |
| DESIGN            | AS PER CUSTOMER REQUEST |
| BAG SIZE          | AS PER CUSTOMER REQUEST |
| UV PROTECTION     | YES                     |

#### **SPECIFICATIONS**

Assured Durability

Bags with UV Stability

Water and dustproof bags with PP Liners and lamination

Humidity resistant, anti-skid print

Fully Recycled