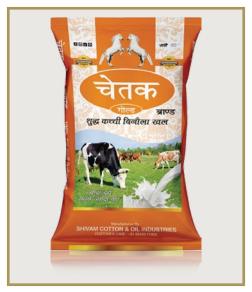

#### **MULTI COLOUR**

#### **PRINTED BOPP BAGS**

#### PRODUCT DETAILS

| MATERIAL          | POLYPROPYLENE           |
|-------------------|-------------------------|
| STORAGE CAPACITY  | AS PER REQUIREMENTS     |
| COLOR             | AS PER REQUIREMENTS     |
| PACKAGING TYPE    | AS PER REQUIREMENTS     |
| USAGE/APPLICATION | PACKAGING               |
| SHAPE             | ROUND                   |
| IS IT WATERPROOF  | WATERPROOF              |
| PATTERN           | PRINTED                 |
| REUSABLE          | YES                     |
| DESIGN            | AS PER CUSTOMER REQUEST |
| BAG SIZE          | AS PER CUSTOMER REQUEST |
| UV PROTECTION     | YES                     |