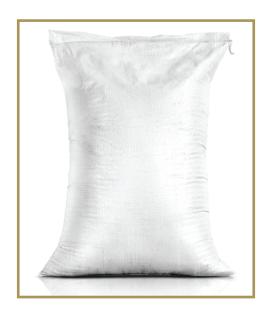

#### **PP WOVEN**

#### **SACKS BAGS** -

#### PRODUCT DETAILS

| MATERIAL          | POLYPROPYLENE           |
|-------------------|-------------------------|
| STORAGE CAPACITY  | AS PER REQUIREMENTS     |
| COLOR             | WHITE                   |
| PACKAGING TYPE    | BUNDLES                 |
| USAGE/APPLICATION | PACKAGING               |
| SHAPE             | ROUND                   |
| IS IT WATERPROOF  | WATERPROOF              |
| PATTERN           | PLAIN AND PRINTED       |
| REUSABLE          | YES                     |
| DESIGN            | AS PER CUSTOMER REQUEST |
| BAG SIZE          | AS PER CUSTOMER REQUEST |
| UV PROTECTION     | YES                     |

#### **SPECIFICATIONS**

Assured Durability

Bags with UV Stability

Water and dustproof bags with PP Liners and lamination

Humidity resistant, anti-skid print

Fully Recycled