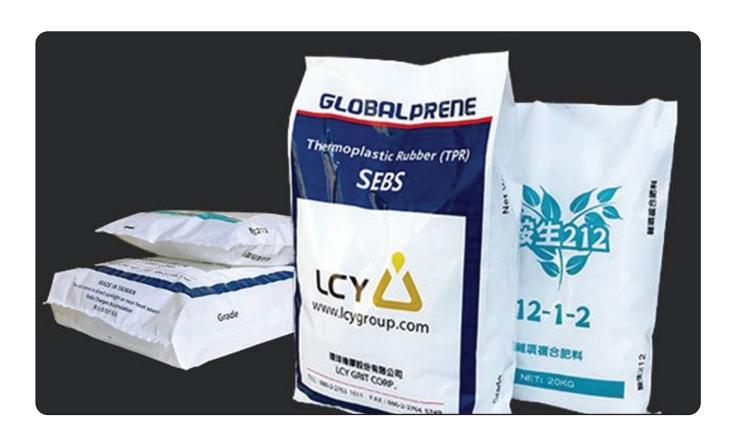

PP WOVEN FABRICS

**MULTI COLOUR PRINTED BOPP BAG** 

**VALVE TYPE BAGS** 

**LINER BAGS** 

**PP WOVEN SACKS BAGS** 

LAMINATED WOVEN BAGS

#### PRODUCT DETAILS

| MATERIAL          | POLYPROPYLENE           |
|-------------------|-------------------------|
| COLOR             | MULTI COLOURS           |
| PACKAGING TYPE    | BUNDLES                 |
| USAGE/APPLICATION | PACKAGING               |
| SHAPE             | ROUND                   |
| PATTERN           | TUBE / CC / SC          |
| REUSABLE          | YES                     |
| DESIGN            | AS PER CUSTOMER REQUEST |
| BAG SIZE          | AS PER CUSTOMER REQUEST |
| UV PROTECTION     | YES                     |