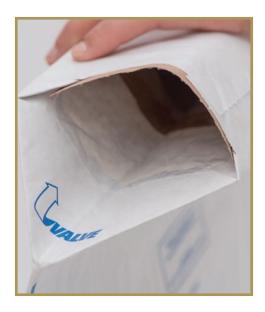

PP WOVEN FABRICS

**MULTI COLOUR PRINTED BOPP BAG** 

**VALVE TYPE BAGS** 

**LINER BAGS** 

**PP WOVEN SACKS BAGS** 

LAMINATED WOVEN BAGS

#### **APPLICATION**

Bags

FIBC Bags

Wrapping

Geo Textiles

Tarpaulin

Coated/laminated with PP to protect